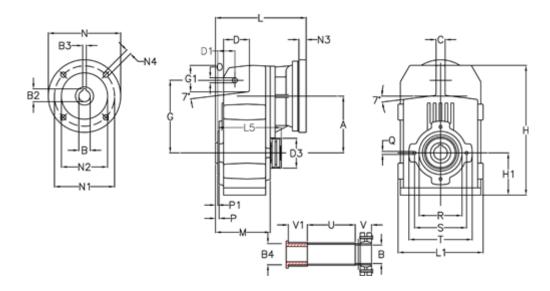

## **Measures**

| A = 112.50 | D1 = 35.0 | l5 = 159.5  | P1                                  | = 3.0   | V =  |
|------------|-----------|-------------|-------------------------------------|---------|------|
| B = 25     | d3 = 77   | M = 100.5   | Q                                   | = M8x12 | V1 = |
| B1 = 19    | G = 140   | N = 200     | R                                   | = 80    |      |
| B2 = 21.8  | G1 = 51.0 | N1 = 165    | S                                   | = 100   |      |
| B3 = 6     | H = 251.0 | N2 = 130    | Т                                   | = 120   |      |
| B4 = 25    | H1 = 84.0 | N4 = M10x20 | Tightening torque Nm adapter bushin | g = 6.0 |      |
| C = 20     | L = 205.0 | O = 11      | Tightening torque Nm shrink disc    | = 7.0   |      |
| D = 47.5   | L1 = 170  | P = 4.5     | U                                   | = 83.0  |      |